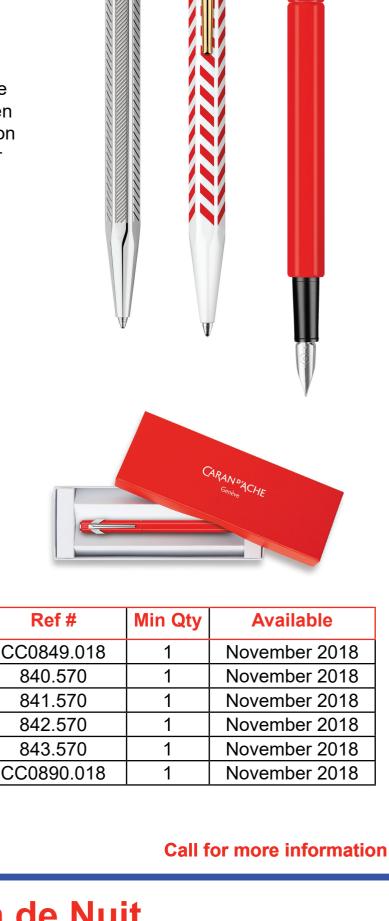

**Season's Greeting Collection 2018** 

Ref#

370.240

For this brand-new collection, the 849 range is launching two items - the red fountain pen and the limited edition red-and-white chevron ballpoint pen, delighting design devotees or yourself!

Caran d'Ache has sought inspiration from this tradition and the vibrancy of the festive season to imagine its Season's Greetings Collection.

On this occasion, the Ecridor features an innovative guillochage inspired by the iconic chevron motif. Accompanied by its leather holder, it is the perfect gift for lovers of fine