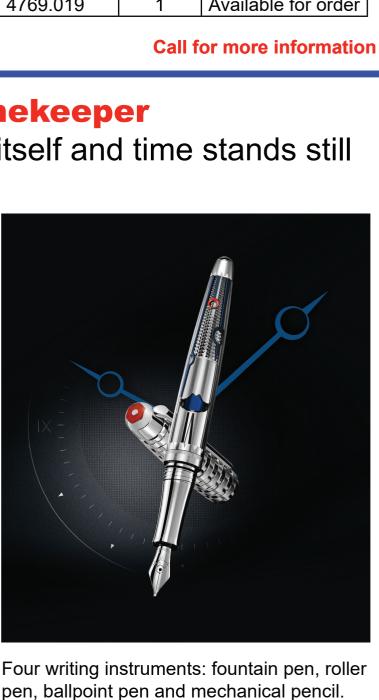

pencil.

An anniversary edition as unforgetable as a night of celebration

**Description** Leman de Nuit Fountain, F,M,B,BB Leman de Nuit Rollerball Pen Leman de Nuit Ballpoint Pen Leman de Nuit Mechanical Pencil 1010 Timekeeper The Timekeeper reveals itself and time stands still

A Timeless Limited Edition

For this limited edition, Caran d'Ache pays homage to watch dials - repositories of the identity of exceptional timepieces. Guardians of the march of time, they

faithfully accompany it down through the

stop the movement of the hands. The

ages.

Ref# Min Qty **Available** Available for order 4799.---1 Available for order 4779.019 1 4789.019 1 Available for order Available for order 4769.019 1

edition as magical as the night and as festive as the sparkling colours of a

become indispensable.

fireworks display. The four Léman de Nuit writing instruments are dressed in their

finery to pay tribute to a collection that has

Four writing instruments: fountain pen, roller pen, ballpoint pen and mechanical

## Journey around the dial 10 hours and 10 minutes. The ideal moment to

of a watch dial on an original writing instrument. A journey around the dial, instantly plunging you into the world of luxury watchmaking. When mechanical art meets technical design. Several elements of exclusive

reinterpretation of the constituent elements

know-how are brought together in perfect harmony in this unique piece: guillochage, engraving, manual polishing, lacquering and PVD treatment.

**Available** 