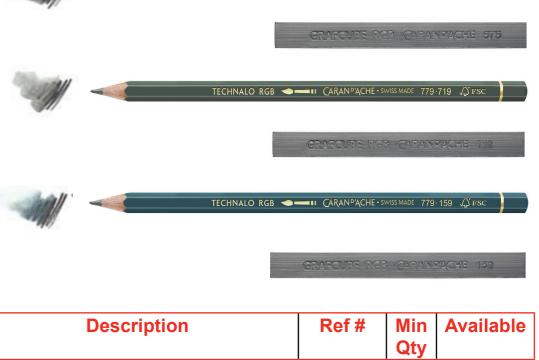

The power of graphite fused with the magic of water-soluble colour

Caran d'Ache is reinforcing its Graphite Line range with a new generation of graphite. The new Technalo RGB and Grafcube RGB - named after the famous Red, Green, Blue coding system - fuse the power of graphite with the magic of colour to create exceptional effects: 2-in-1 tools that combine the qualities of a colour pencil with water-soluble lead and a graphite pencil to meet the discerning requirements of artists and creative professionals.

properties of graphite. In contact with water, the black is tinted with subtle shades of carmine lacquer (575), dark phthalo green (719) or Prussian blue (159) for unique renderings. These innovative tools offer new creative dimensions with the promise of exceptional lightfastness. Technalo RGB and Grafcube RGB products are available individually and in multi-technical

Used dry, these media retain the original

sets that include water-colourable art tools and essential accessories offering ultimate on-theroad convenience. TECHNALO RGB 🖜 🖚 💶 CARAN ÞÁCHE 🛮 SWISS MADE 779 - 575 🇘 FSC