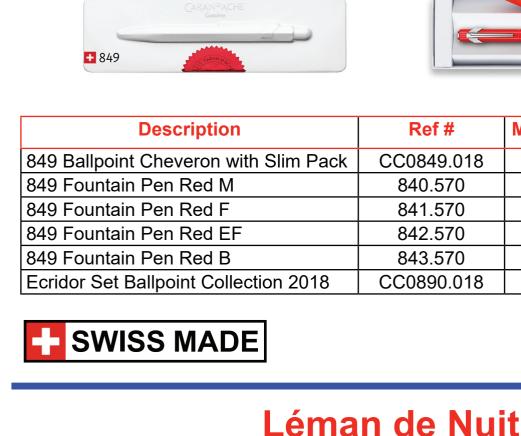

**Season's Greeting Collection 2018** 

Ref#

370.240

For this brand-new collection, the 849 range is launching two items - the red fountain pen and the limited edition red-and-white chevron ballpoint pen, delighting design devotees or yourself!

Caran d'Ache has sought inspiration from this tradition and the vibrancy of the festive season to imagine its Season's Greetings Collection.

On this occasion, the Ecridor features an innovative guillochage inspired by the iconic chevron motif. Accompanied by its leather holder, it is the perfect gift for lovers of fine