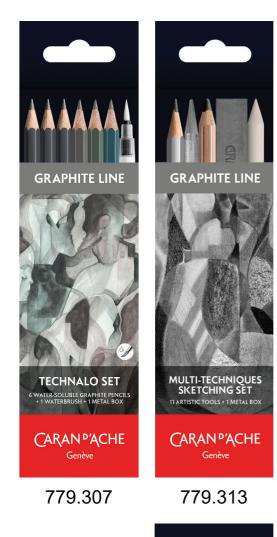

The power of graphite fused with the magic of water-soluble colour

Caran d'Ache is reinforcing its Graphite Line range with a new generation of graphite. The new Technalo RGB and Grafcube RGB - named after the famous Red, Green, Blue coding system - fuse the power of graphite with the magic of colour to create exceptional effects: 2-in-1 tools that combine the qualities of a colour pencil with water-soluble lead and a graphite pencil to meet the discerning requirements of artists and creative professionals.

properties of graphite. In contact with water, the black is tinted with subtle shades of carmine lacquer (575), dark phthalo green (719) or Prussian blue (159) for unique renderings. These innovative tools offer new creative dimensions with the promise of exceptional lightfastness. Technalo RGB and Grafcube RGB products are available individually and in multi-technical

Used dry, these media retain the original

sets that include water-colourable art tools and essential accessories offering ultimate on-theroad convenience. TECHNALO RGB 🖜 🖚 💶 CARAN ÞÁCHE 🛮 SWISS MADE 779 - 575 🇘 FSC

Artist Set Technalo Pencil Grap. Asst.

November

779.307

| GRAPHICOLOR                        |         |   |          |         |  |  |  |  |
|------------------------------------|---------|---|----------|---------|--|--|--|--|
| Call for more information          |         |   |          |         |  |  |  |  |
| Artist Set GrafCube RGB Blue       | 781.159 | 8 | November |         |  |  |  |  |
| Artist Set GrafCube RGB Green      | 781.719 | 8 | November |         |  |  |  |  |
| Artist Set GrafCube RGB Red        | 781.575 | 8 | November |         |  |  |  |  |
| Artist Set Technalo RGB Blue       | 779.159 | 3 | November |         |  |  |  |  |
| Artist Set Technalo RGB Green      | 779.719 | 3 | November |         |  |  |  |  |
| Artist Set Technalo RGB Red        | 779.575 | 3 | November |         |  |  |  |  |
| Artist Set Sketch Multi Tech Asst. | 775.311 | 1 | November | 773.311 |  |  |  |  |
| Artist Set Water. Multi Tech Asst. | 779.313 | 1 | November | 775.311 |  |  |  |  |