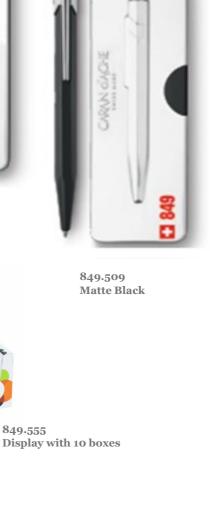

## 849 Gift Line

The 849 is genuinely a cult object, both smart and informal, with its aluminum body distinguished by its hexagonal shape: six facets of a unique temperament that make it an iconic ballpoint suited to all occasions. The famous giant Goliath cartridge gives it exceptional writing performance. Designed for discriminating taste

Light weight aluminum bodies

Wear resistant electrostatic powder coating in Classic and Fancy colors Metal Slimpack cases make the 849 the perfect gift

- Slimpacks feature a metal hinge and magnetic catch
- Ball point pens feature Goliath cartridges with medium tips and blue ink.
- ♦ Classic or fantasy colours
- ♦ Flexible clip Made in Switzerland
- Genuine Caran d'Ache retail displays are available, call for more information