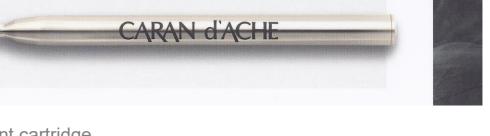

## Refill Cartridge Quite simply gigantic...

### Goliath giant cartridge

849.850

Violet

Particular attention is given to the writing comfort and quality of each Caran d'Ache ballpoint pen. 849's are no exception. It is fitted with the famous Goliath giant cartridge that produces up to 600 pages of clean writing, thanks to its stainless steel ball and tungsten carbide point that ensure the regular flow of ink.