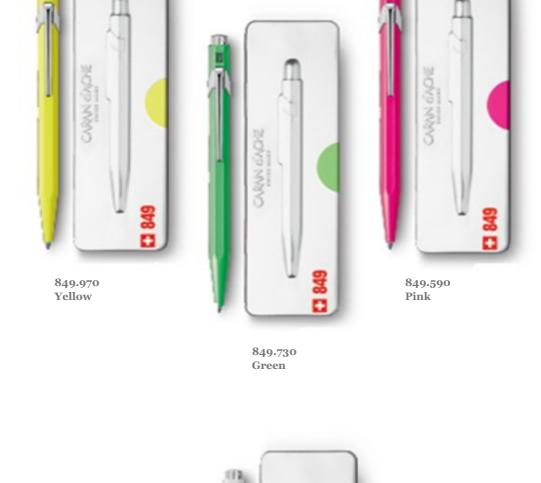

## 849 Gold Bar Slimpack 849 Brut Rosé Slimpack 849 Original Slimpack

849 Pop Line

The 849 Pop Line ballpoint pen + slimpack metal box with matching colour mark and magnetic closure.

Available in six colours.

849 Pop Line Metal-X

The 849 Pop Line Metal-X ballpoint

 $pen + slimpack\ metal\ box\ with$ matching colour mark Available in

six colours.

849.671 Touquoise

849.556

Display with 10 boxes

849.712