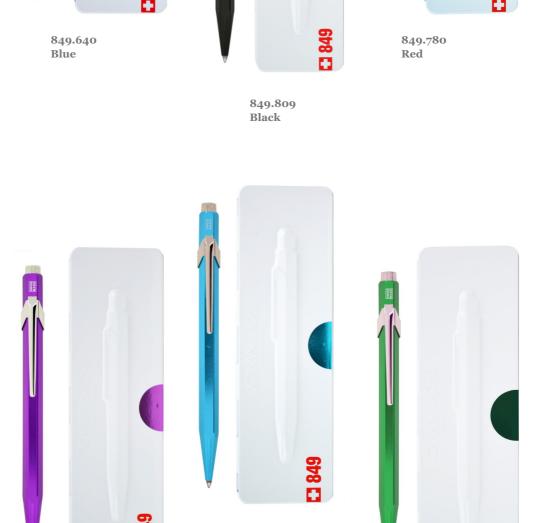

## 849 Gold Bar Slimpack 849 Brut Rosé Slimpack 849 Original Slimpack

849 Pop Line

The 849 Pop Line ballpoint pen + slimpack metal box with matching colour mark and magnetic closure.

Available in six colours.

849 Pop Line Metal-X

The 849 Pop Line Metal-X ballpoint

 $pen + slimpack\ metal\ box\ with$ matching colour mark Available in

six colours.

849.671 Touquoise

849.556

Display with 10 boxes

849.712

Green