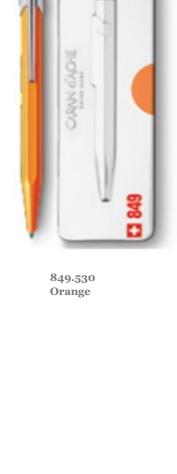

## 849 Gold Bar Slimpack 849 Brut Rosé Slimpack 849 Original Slimpack

849 Pop Line

The 849 Pop Line ballpoint pen + slimpack metal box with matching colour mark and magnetic closure.

Available in six colours.

849 Pop Line Metal-X

The 849 Pop Line Metal-X ballpoint

 $pen + slimpack\ metal\ box\ with$ matching colour mark Available in

six colours.

849.671 Touquoise

849.556

Display with 10 boxes

849.712