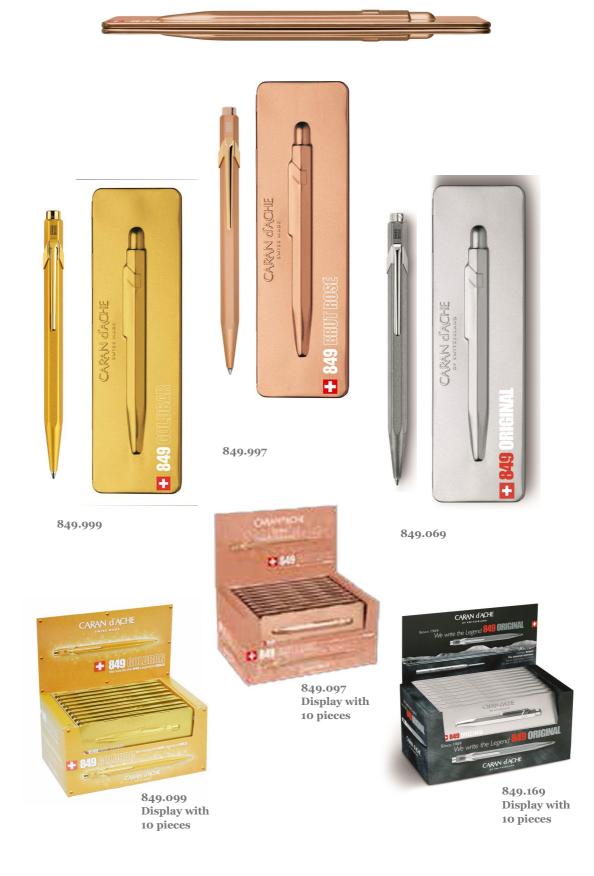

## 849 Gift Line

The 849 is genuinely a cult object, both smart and informal, with its aluminum body distinguished by its hexagonal shape: six facets of a unique temperament that make it an iconic ballpoint suited to all occasions. The famous giant Goliath cartridge gives it exceptional writing performance. Designed for discriminating taste

Light weight aluminum bodies

Wear resistant electrostatic powder coating in Classic and Fancy colors Metal Slimpack cases make the 849 the perfect gift

- Slimpacks feature a metal hinge and magnetic catch
- Ball point pens feature Goliath cartridges with medium tips and blue ink.
- ♦ Classic or fantasy colours
- ♦ Flexible clip Made in Switzerland
- Genuine Caran d'Ache retail displays are available, call for more information

## 849 Gold Bar Slimpack 849 Brut Rosé Slimpack 849 Original Slimpack

849 Pop Line

The 849 Pop Line ballpoint pen + slimpack metal box with matching colour mark and magnetic closure.

Available in six colours.