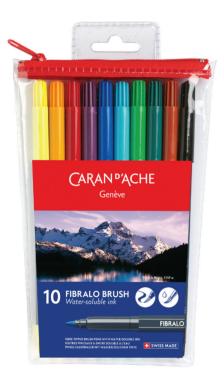

## 186.710

The **Fibralo Brush** is available in a plastic pouch containing 10 colors or 15 colors with a zip closing system. These pouches can be taken anywhere thanks to their durable and light-weight design.