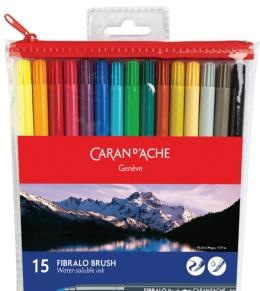

## 186.710

The **Fibralo Brush** is available in a plastic pouch containing 10 colors or 15 colors with a zip closing system. These pouches can be taken anywhere thanks to their durable and light-weight design.