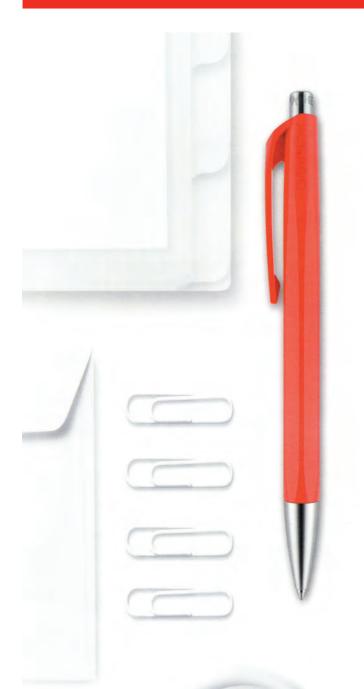

### **OFFICE** Writing Instruments

The 888 INFINITE® collection combines the pleasures of writing with our expertise in colors. Its hexagonal body made of plastic displays bright hues as a rainbow spectrum. Fitted with the SwissRide® cartridge, the 888 INFINITE® offers remarkable smoothness and flow for unmatched writing comfort.

Characteristics:

- Ballpoint pen & mechanical pencil

- Hexagonal body and clip in synthetic resin and 10 colors

- Flexible clip

- Refillable ballpoint pens SwissRide Cartridge with stainless steel ball

- Push button mechanism