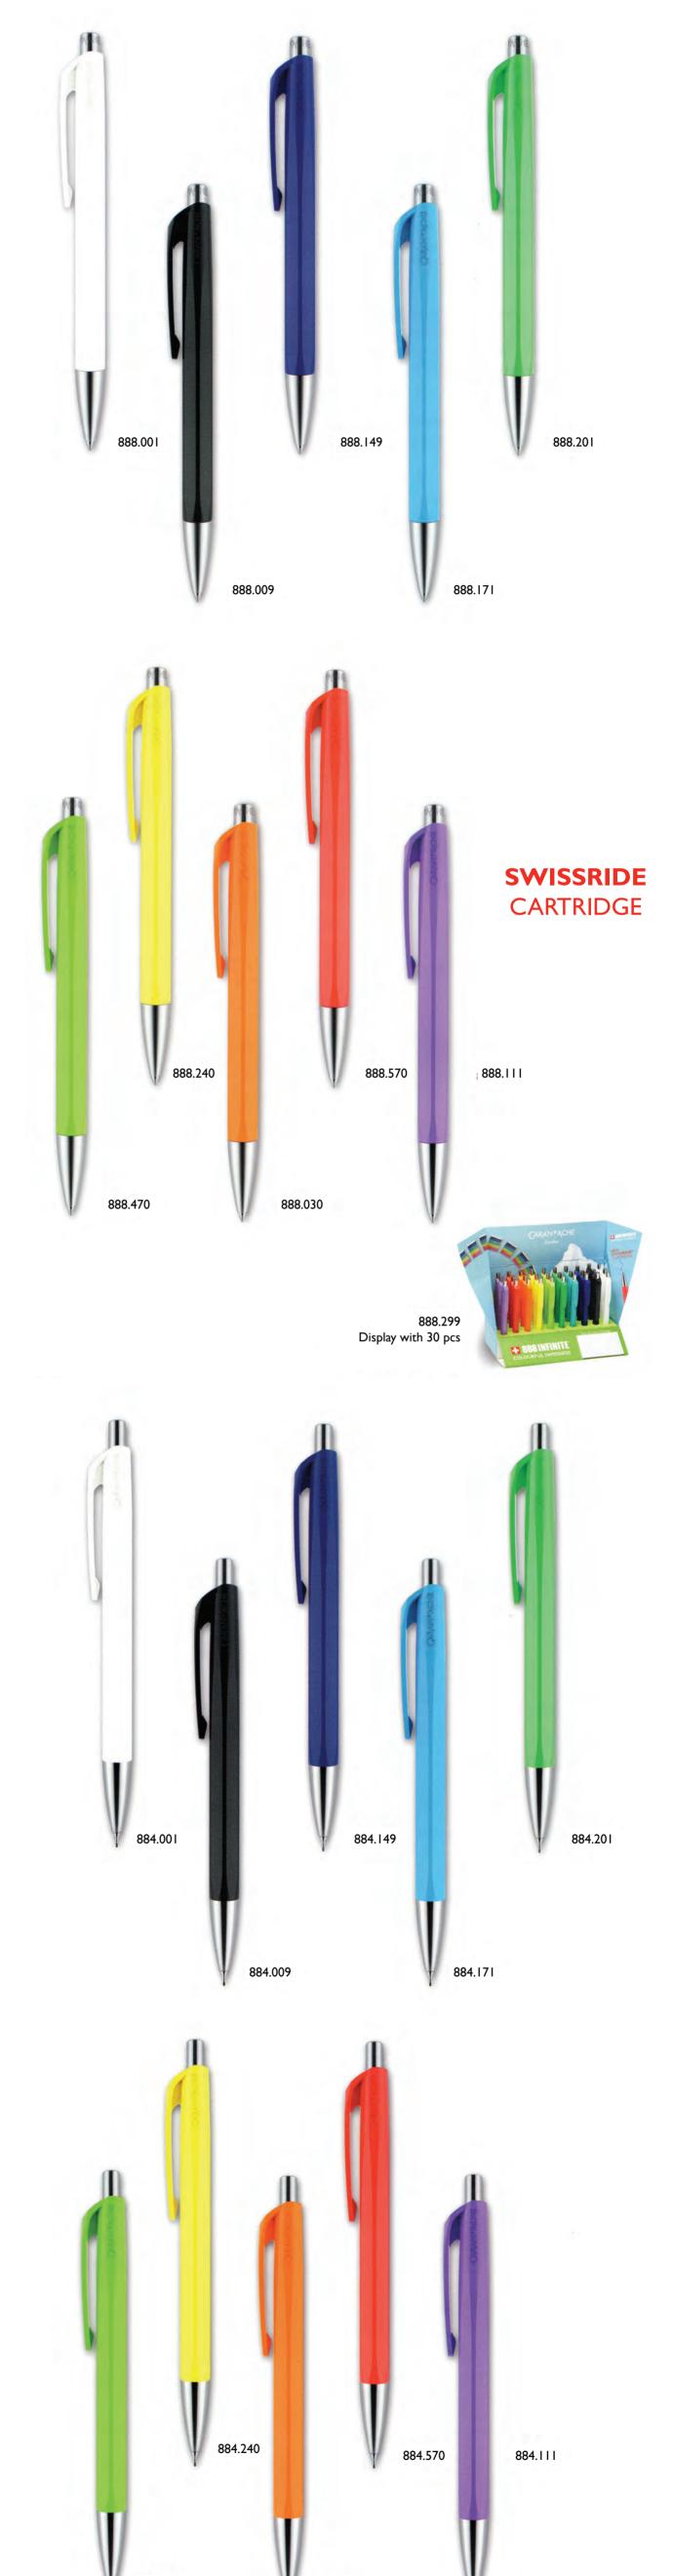

## 888/884 INFINITE

### **OFFICE** Writing Instruments

The 888 INFINITE® collection combines the pleasures of writing with our expertise in colors. Its hexagonal body made of plastic displays bright hues as a rainbow spectrum. Fitted with the SwissRide® cartridge, the 888 INFINITE® offers remarkable smoothness and flow for unmatched writing comfort.

Characteristics:

- Ballpoint pen & mechanical pencil

- Hexagonal body and clip in synthetic resin and 10 colors

- Flexible clip

- Refillable ballpoint pens SwissRide Cartridge with stainless steel ball

- Push button mechanism

- Mechanical pencils with eraser and integral reserve of 0.7 mm diameter leads (HB)

- Made in Switzerland

884.030

Display with 20 pcs

# Refill Cartridge

#### Smooth writing comfort...

### SWISSRIDE cartridge

Fitted with the SwissRide® cartridge, the 888 INFINITE offers remarkable smoothness and flow for an unmatched writing comfort. Made in Switzerland