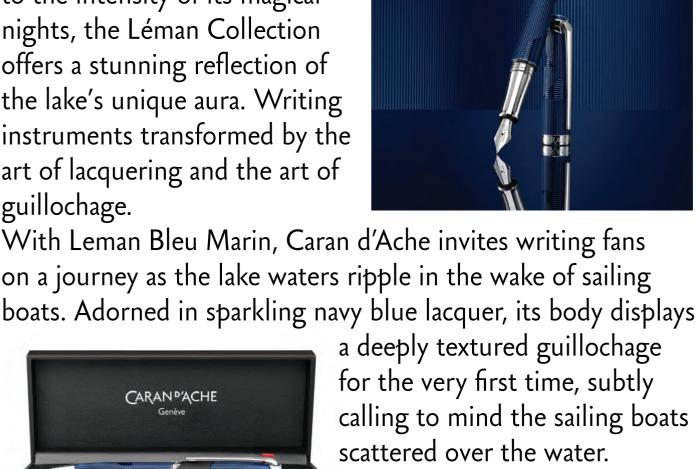

## tribute to the most attractive colours of Lake Geneva. From

to the intensity of its magical nights, the Léman Collection offers a stunning reflection of the lake's unique aura. Writing instruments transformed by the art of lacquering and the art of guillochage. With Leman Bleu Marin, Caran d'Ache invites writing fans on a journey as the lake waters ripple in the wake of sailing CARAN P'ACHE

Caran d'Ache has paid vibrant

the mildness of its pastel dawns

P 866.833.7797, email: info@creativeartmaterials.com 849 Paul Smith 4 - Special Edition

Call or email for more information,

writing in new clothes. Six 849s in two-tone combinations. Original, daring. Between Sir Paul Smith, bring his sketches and notes to life.