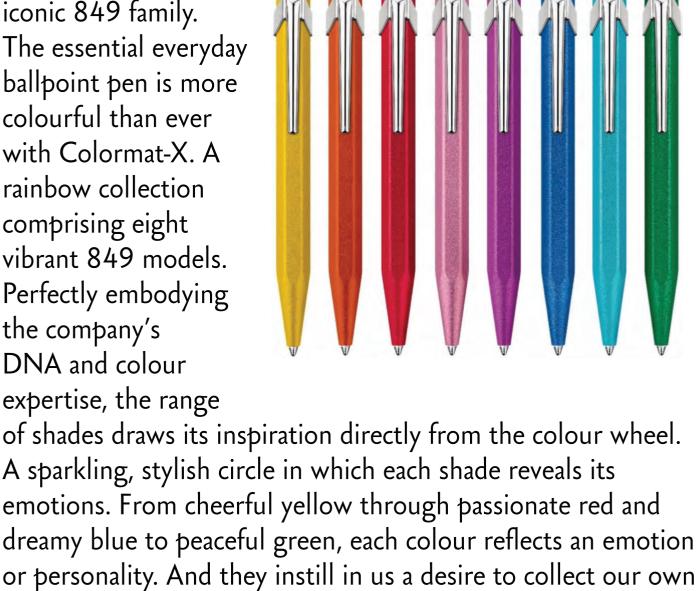

- Standard Edition - 8 Colors

has galvanised the iconic 849 family. The essential everyday ballpoint pen is more colourful than ever with Colormat-X. A rainbow collection comprising eight vibrant 849 models. Perfectly embodying the company's DNA and colour expertise, the range

rainbow in order to illustrate our originality every day. Call or email for more information,

P 866.833.7797, email: info@creativeartmaterials.com