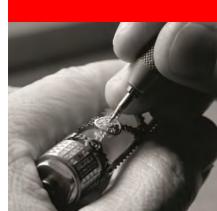

Lacquered, guilloched or polished bodies feel superb in the hand; rhodium-coated nibs or long-life tungsten ballpoints provide a great writing touch; contemporary or classic designs create a seductive visual appeal. Caran d'Ache writing instruments are treasures for all those who appreciate genuine distinction.