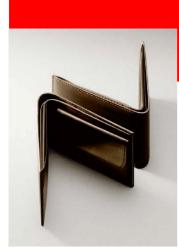

<u>6203.059</u> Material: Calfskin Leather Colour: Ebony Dimensions: 5 x 15 cm

**HOLDER FOR 4 PEN** 6204.059 Material: Calfskin Leather Colour: Ebony Dimensions: 6 x 15 cm

**FOLDED PURSE /** <u>6205.009</u> Material: Calfskin Leather Colour: Black Dimensions: 8 x 6.5 cm