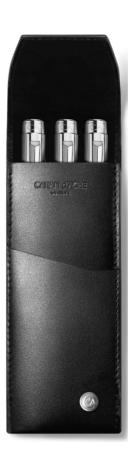

**HOLDER FOR 1 PEN** 6201.009 Material: Calfskin Leather Colour: Black Dimensions: 3 x 15 cm

**HOLDER FOR 2 PEN** 6202.009 Material: Calfskin Leather Colour: Black Dimensions: 4 x 15 cm

**HOLDER FOR 3 PEN** <u>6203.009</u> Material: Calfskin Leather Colour: Black Dimensions: 5 x 15 cm

**HOLDER FOR 4 PEN** <u>6204.009</u> Material: Calfskin Leather Colour: Black Dimensions: 6 x 15 cm

**HOLDER FOR 1 PEN** <u>6201.059</u> Material: Calfskin Leather Colour: Ebony Dimensions: 3 x 15 cm

**HOLDER FOR 2 PEN** <u>6202.059</u> Material: Calfskin Leather Colour: Ebony Dimensions: 4 x 15 cm