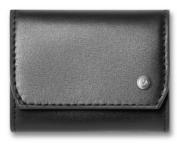

<u>6203.059</u> Material: Calfskin Leather Colour: Ebony Dimensions: 5 x 15 cm

**HOLDER FOR 4 PEN** 6204.059 Material: Calfskin Leather Colour: Ebony Dimensions: 6 x 15 cm

**FOLDED PURSE /** <u>6205.009</u> Material: Calfskin Leather Colour: Black Dimensions: 8 x 6.5 cm