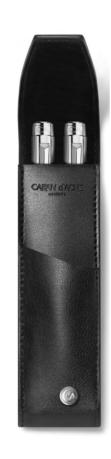

**HOLDER FOR 1 PEN** 6201.009 Material: Calfskin Leather Colour: Black Dimensions: 3 x 15 cm

**HOLDER FOR 2 PEN** 6202.009 Material: Calfskin Leather Colour: Black Dimensions: 4 x 15 cm

**HOLDER FOR 3 PEN** <u>6203.009</u> Material: Calfskin Leather Colour: Black Dimensions: 5 x 15 cm