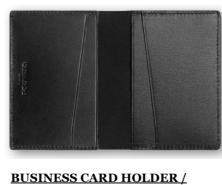

6207.009 Material: Calfskin Leather Colour: Black Dimensions: 8 x 11 cm

<u>6231.009</u> Material: Calfskin Leather Colour: Black Dimensions: 6.2 x 10 cm

Material: Calfskin Leather

Dimensions: 8 x 6.5 cm

Colour: Ebony

Colour: Ebony

Dimensions: 8 x 11 cm

Material: Calfskin Leather

Colour: Black

Dimensions: 6.2 x 10 cm