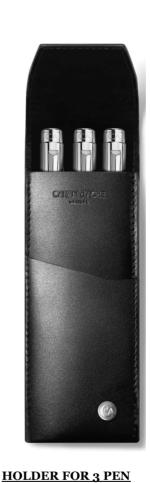

**HOLDER FOR 1 PEN** 6201.009 Material: Calfskin Leather Colour: Black Dimensions: 3 x 15 cm

**HOLDER FOR 2 PEN** 6202.009 Material: Calfskin Leather Colour: Black Dimensions: 4 x 15 cm

**HOLDER FOR 3 PEN** <u>6203.009</u> Material: Calfskin Leather Colour: Black Dimensions: 5 x 15 cm