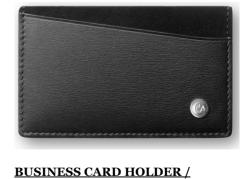

6207.009 Material: Calfskin Leather Colour: Black Dimensions: 8 x 11 cm

<u>6231.009</u> Material: Calfskin Leather Colour: Black Dimensions: 6.2 x 10 cm

Material: Calfskin Leather

Dimensions: 8 x 6.5 cm

Colour: Ebony

Colour: Ebony

Dimensions: 8 x 11 cm

Material: Calfskin Leather

Colour: Black

Dimensions: 6.2 x 10 cm