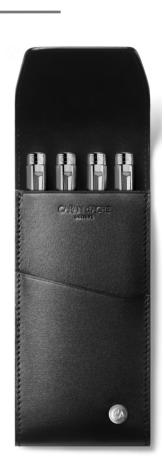

**HOLDER FOR 4 PEN** <u>6204.009</u> Material: Calfskin Leather Colour: Black Dimensions: 6 x 15 cm

**HOLDER FOR 1 PEN** <u>6201.059</u> Material: Calfskin Leather Colour: Ebony Dimensions: 3 x 15 cm

**HOLDER FOR 2 PEN** <u>6202.059</u> Material: Calfskin Leather Colour: Ebony Dimensions: 4 x 15 cm