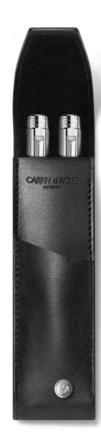

**HOLDER FOR 1 PEN** 6201.009 Material: Calfskin Leather Colour: Black Dimensions: 3 x 15 cm

**HOLDER FOR 2 PEN** 6202.009 Material: Calfskin Leather Colour: Black Dimensions: 4 x 15 cm

**HOLDER FOR 3 PEN** <u>6203.009</u> Material: Calfskin Leather Colour: Black Dimensions: 5 x 15 cm