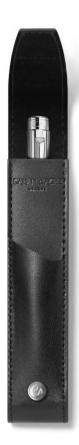

**HOLDER FOR 1 PEN** 6201.009 Material: Calfskin Leather Colour: Black Dimensions: 3 x 15 cm

**HOLDER FOR 2 PEN** 6202.009 Material: Calfskin Leather Colour: Black Dimensions: 4 x 15 cm

**HOLDER FOR 3 PEN** <u>6203.009</u> Material: Calfskin Leather Colour: Black Dimensions: 5 x 15 cm