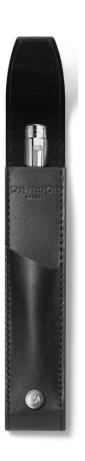

**HOLDER FOR 1 PEN** 6201.009 Material: Calfskin Leather Colour: Black Dimensions: 3 x 15 cm

**HOLDER FOR 2 PEN** 6202.009 Material: Calfskin Leather Colour: Black Dimensions: 4 x 15 cm

**HOLDER FOR 3 PEN** <u>6203.009</u> Material: Calfskin Leather Colour: Black Dimensions: 5 x 15 cm