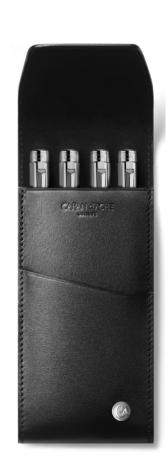

**HOLDER FOR 4 PEN** <u>6204.009</u> Material: Calfskin Leather Colour: Black Dimensions: 6 x 15 cm

**HOLDER FOR 1 PEN** <u>6201.059</u> Material: Calfskin Leather Colour: Ebony Dimensions: 3 x 15 cm

**HOLDER FOR 2 PEN** <u>6202.059</u> Material: Calfskin Leather Colour: Ebony Dimensions: 4 x 15 cm