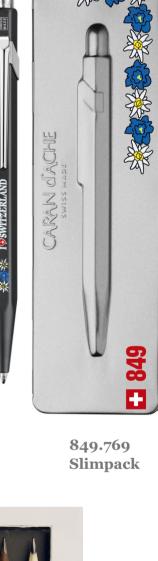

## 849 Totally Swiss

**Totally Swiss in Slimpack** 

Display with 10 pieces

849 Essentially Swiss

348.102 Gift Card with 2 pencils,

eraser

Particular attention is given to the writing comfort and quality of each Caran d'Ache ballpoint pen. 849's are no exception. It is fitted with the famous Goliath giant cartridge that produces up to 600 pages of clean writing, thanks to its stainless steel ball and tungsten carbide point that ensure the regular flow of ink.