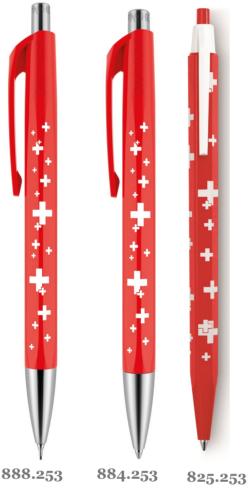

### Swissride cartridge for 888 INFINITE's

Beautiful design and quality are the goal behind each Caran d'Ache ballpoint pen. 888 INFINITE's are fitted with the Swissride cartridge and offers remarkable smoothness and flow for an unmatched writing comfort.