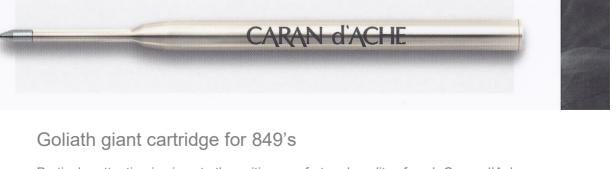

## 849 Totally Swiss

**Totally Swiss in Slimpack** 

Display with 10 pieces

849 Essentially Swiss

348.102 Gift Card with 2 pencils,

eraser

Particular attention is given to the writing comfort and quality of each Caran d'Ache ballpoint pen. 849's are no exception. It is fitted with the famous Goliath giant cartridge that produces up to 600 pages of clean writing, thanks to its stainless steel ball and tungsten carbide point that ensure the regular flow of ink.