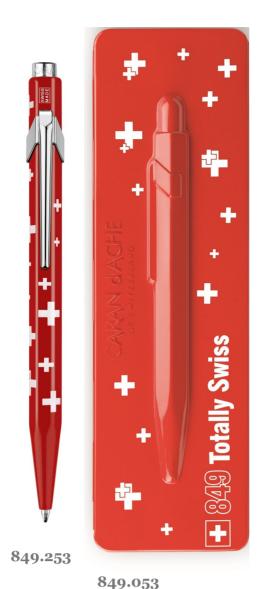

# **Totally Swiss**

Light weight aluminum bodies

Wear resistant electrostatic powder coating in Red & White colors

- Ball point pens feature Goliath cartridges with medium tips and blue ink.
- Beautiful decorative gift case for individual pens.
- Pushbutton advance.

## 849 Totally Swiss

**Totally Swiss in Slimpack** 

Display with 10 pieces

849 Essentially Swiss

348.102 Gift Card with 2 pencils,

eraser

Particular attention is given to the writing comfort and quality of each Caran d'Ache ballpoint pen. 849's are no exception. It is fitted with the famous Goliath giant cartridge that produces up to 600 pages of clean writing, thanks to its stainless steel ball and tungsten carbide point that ensure the regular flow of ink.