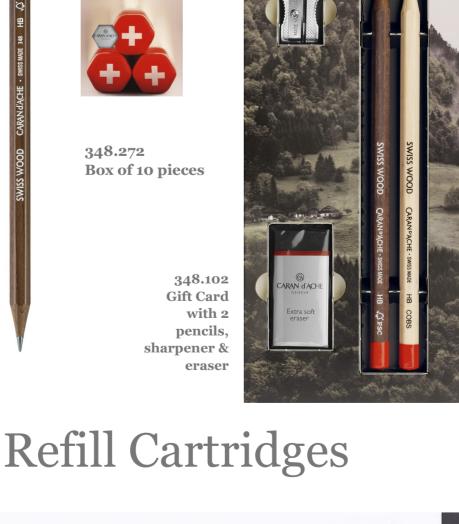

## 849 Totally Swiss

**Totally Swiss in Slimpack** 

Display with 10 pieces

849 Essentially Swiss

348.102 Gift Card with 2 pencils,

eraser

Particular attention is given to the writing comfort and quality of each Caran d'Ache ballpoint pen. 849's are no exception. It is fitted with the famous Goliath giant cartridge that produces up to 600 pages of clean writing, thanks to its stainless steel ball and tungsten carbide point that ensure the regular flow of ink.