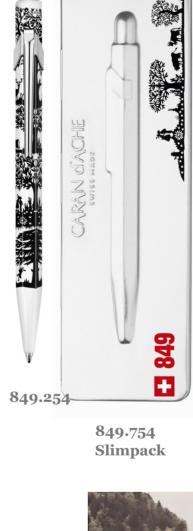

## 849 Totally Swiss

**Totally Swiss in Slimpack** 

Display with 10 pieces

849 Essentially Swiss

348.102 Gift Card with 2 pencils,

eraser

Particular attention is given to the writing comfort and quality of each Caran d'Ache ballpoint pen. 849's are no exception. It is fitted with the famous Goliath giant cartridge that produces up to 600 pages of clean writing, thanks to its stainless steel ball and tungsten carbide point that ensure the regular flow of ink.