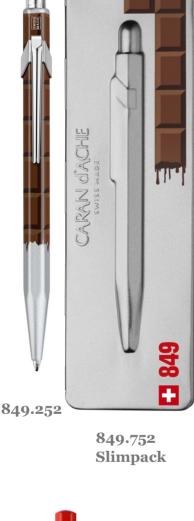

## 849 Totally Swiss

**Totally Swiss in Slimpack** 

Display with 10 pieces

849 Essentially Swiss

348.102 Gift Card with 2 pencils,

eraser

Particular attention is given to the writing comfort and quality of each Caran d'Ache ballpoint pen. 849's are no exception. It is fitted with the famous Goliath giant cartridge that produces up to 600 pages of clean writing, thanks to its stainless steel ball and tungsten carbide point that ensure the regular flow of ink.