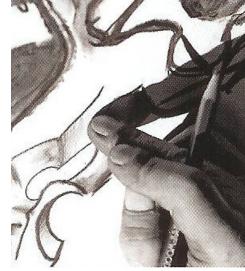

1 Double pencil sharpener

- 1 Sharpening board
- Overall size: 342 x 200 x 40 mm

media with an artists' stump.

**Extreme contrast** From the soft defined lines of hard grade pencils and sticks to the rich depth of 9B you can create extreme contrast and control the softness of the

A feeling of pure sensuality in the hollow of your hand as the raw material brings forth the full character of shadow and light before your eyes.