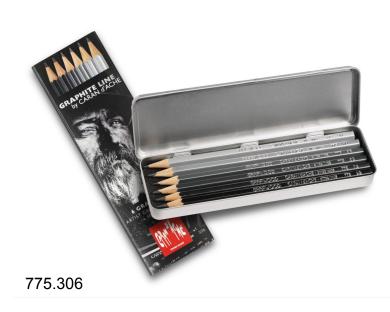

### **GRAFWOOD 6 PC Metal Box Set**

Caran d'Ache offers an assortment of 6 GRAFWOOD graphite pencils in a durable hinged metal box. This selection is balanced between soft (9B, 7B, 5B, 3B) and hard leads (HB, 2H), enabling artists and creative professionals to explore all shades of black.

Due to the selection of the very best raw materials, the GRAFWOOD leads are composed of pure extra fine graphite and clay producing a unique softness that artists' love. The metal box is light weight, easy to carry and protects the pencils from damage. The 6 pc metal box set is a useful and practical gift for students and professionals.