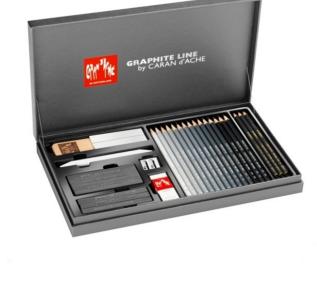

# An elegant black gift box with a great selection of Caran

**GRAPHITE LINE GIFT BOX** 

d'Ache graphite sketch pencils, sticks and accessories. This beautifully crafted 28 piece gift set makes the perfect gift for any artist looking for the finest art materials. A professional sketch set for discriminating taste. Drawing enthusiasts, artists, designers as well as

architects will appreciate the finely crafted Graphite Line Gift Box. The gift box is wrapped in a composite style grey and black finish material, which is aesthetically pleasing. Due to its light weight design and practical size (340 x 200 x 40 mm) the Graphite Line Gift Box is easy to carry or store in a desk or cabinet. CONTENTS:

# 15 GRAFWOOD graphite pencils in grades 4H - 9B

- 3 TECHNALO water-soluble graphite pencils in grades HB, B, 3B
- 3 GRAFCUBE 15mm in grades 3B, 6B, 9B
- 3 GRAFCUBE 10mm in grades 3B, 6B, 9B
- 1 Blending stump 1 TECHNIK eraser

1 Double pencil sharpener

- 1 Sharpening board
- Overall size: 342 x 200 x 40 mm

media with an artists' stump.

**Extreme contrast** From the soft defined lines of hard grade pencils and sticks to the rich depth of 9B you can create extreme contrast and control the softness of the