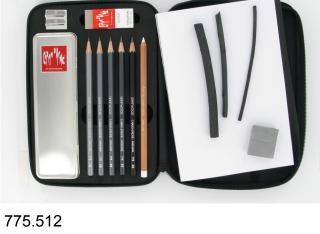

## It's the perfect sketch book for students or professionals

**GRAPHITE LINE BOOK** 

to take to the classroom or on their next artistic adventure. The Graphite Line Book features a compact super-tough carrying case with many of your favorite sketching materials. The durable case has a 3-sided zipper that allows the case to fold completely open to lay flat on your work surface. It includes a black foam rubber insert that holds all of the sketching materials safely in place. The seventy page sketch book can be easily removed.

- 5 GRAFWOOD graphite pencils in grades HB, 2B, 4B, 6B, 9B
- in metal case 1 Art by CdA white pastel pencil

3 Natural soft charcoal sticks and 1 kneaded eraser

- 1 Sketch book, 145 x 210 mm, 70 pages
- 1 TECHNIK eraser
- Overall size: 232 x 163 x 42 mm

1 Double pencil sharpener