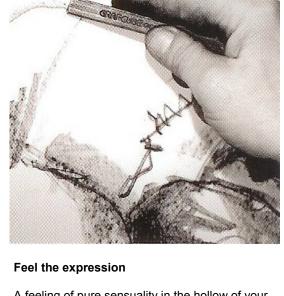

A feeling of pure sensuality in the hollow of your hand as the raw material brings forth the full character of shadow and light before your eyes.