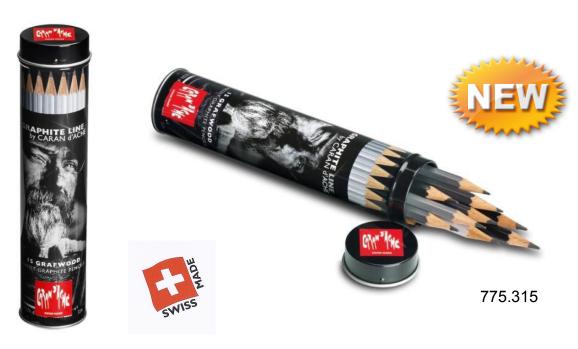

## **GRAFWOOD 15 PC Metal Tube Set**

To complete the Graphite Line range, Caran d'Ache offers an assortment of 15 GRAFWOOD extra-fine graphite pencils in a practical round metal tube. This selection is balanced between soft (9B, 8B, 7B, 6B, 5B, 4B), medium (3B, 2B, B, HB, F) and hard cores (H, 2H, 3H, 4H), which enables artists and creative professionals to explore all shades of black.

- 9B to 4B: Extra-fine graphite pencils allowing uniform darkening of large surfaces for regular and intense line drawing.
- 3B to F: Extra-fine graphite pencils for hatching and superimposing techniques.
- H to 4H: Extra-fine graphite pencils for the drawing of fine and extra-fine lines that are both intense and uniform for technical drawing and scientific illustration.